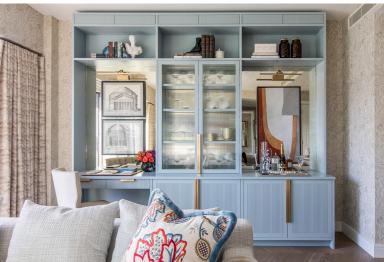

With bursts of apple green and bright orange on chairs, cushions and accessories, the interiors exude style and energy. In the open-plan living area, a funky desk cabinet with a monochrome Deco-style design, provides a clever solution to working from home.