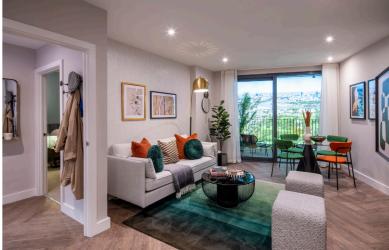

### **London Square Greenwich**

In the new one-bedroom show home, We channelled the sleek lines and linear curves of the striking London Square building, designed by Formation Architects, which complements the Grade II listed former Greenwich Town Hall located opposite, an internationally renowned example of Art Deco style.

With bursts of apple green and bright orange on chairs, cushions and accessories, the interiors exude style and energy. In the open-plan living area, a funky desk cabinet with a monochrome Deco-style design, provides a clever solution to working from home.

Muted colours and warm fabrics create a sanctuary in the bedroom, with sleek dark metal finishes on the fitted wardrobes. Fluted panelling adds a glamorous flourish to the front door to each apartment, with specially commissioned black and white photography of the area adorning the walls in the common parts of the building.