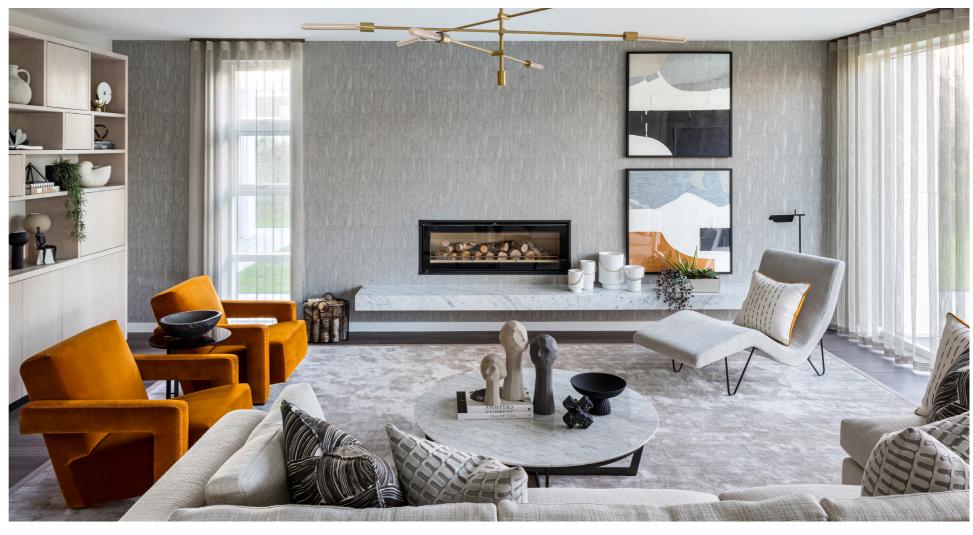

#### Petite Route De Campagne, Jersey

A statement scheme of strong accent colours combined with modern furniture pieces, clean lines and bespoke elements throughout. It was important to make the most of the large rooms in this spacious five-bedroom home in Jersey. Honky used grand pieces and a punchy colour palette that provided each room with its own personality, while maintaining an overall language and flow within the home.

Local artisans were commissioned to create the bespoke shelving, window treatments and furniture. This is an exceptional property, and the project was Winner of the International Design and Architecture Awards 2020 for The Best Interior Design project UK