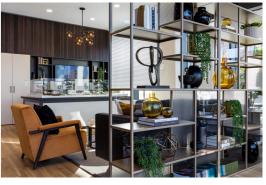

#### Petite Route De Campagne, Jersey

A statement scheme of strong accent colours combined with modern furniture pieces, clean lines and bespoke elements throughout. It was important to make the most of the large rooms in this spacious five-bedroom home in Jersey. Honky used grand pieces and a punchy colour palette that provided each room with its own personality, while maintaining an overall language and flow within the home.

Local artisans were commissioned to create the bespoke shelving, window treatments and furniture. This is an exceptional property, and the project was Winner of the International Design and Architecture Awards 2020 for The Best Interior Design project UK