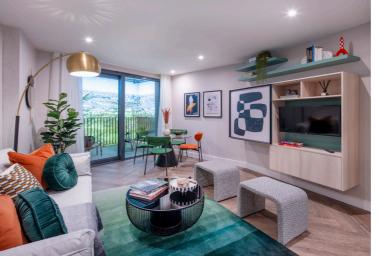

### **London Square Greenwich**

In the new one-bedroom show home, We channelled the sleek lines and linear curves of the striking London Square building, designed by Formation Architects, which complements the Grade II listed former Greenwich Town Hall located opposite, an internationally renowned example of Art Deco style.

With bursts of apple green and bright orange on chairs, cushions and accessories, the interiors exude style and energy. In the open-plan living area, a funky desk cabinet with a monochrome Deco-style design, provides a clever solution to working from home.