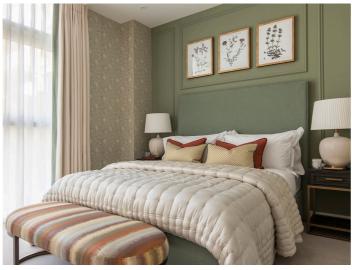

Muted colours and warm fabrics create a sanctuary in the bedroom, with sleek dark metal finishes on the fitted wardrobes. Fluted panelling adds a glamorous flourish to the front door to each apartment, with specially commissioned black and white photography of the area adorning the walls in the common parts of the building.