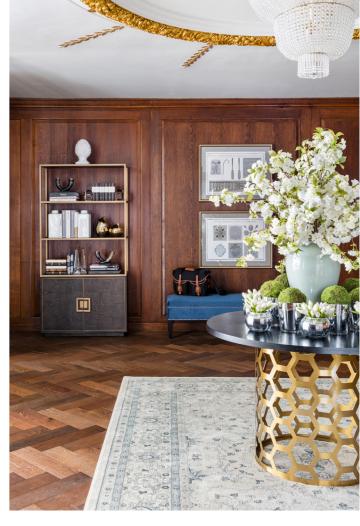

### **London Square Greenwich**

In the new one-bedroom show home, We channelled the sleek lines and linear curves of the striking London Square building, designed by Formation Architects, which complements the Grade II listed former Greenwich Town Hall located opposite, an internationally renowned example of Art Deco style.

With bursts of apple green and bright orange on chairs, cushions and accessories, the interiors exude style and energy. In the open-plan living area, a funky desk cabinet with a monochrome Deco-style design, provides a clever solution to working from home.

Muted colours and warm fabrics create a sanctuary in the bedroom, with sleek dark metal finishes on the fitted wardrobes. Fluted panelling adds a glamorous flourish to the front door to each apartment, with specially commissioned black and white photography of the area adorning the walls in the common parts of the building.