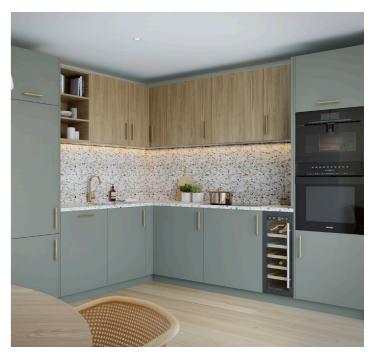

#### Petite Route De Campagne, Jersey

A statement scheme of strong accent colours combined with modern furniture pieces, clean lines and bespoke elements throughout. It was important to make the most of the large rooms in this spacious five-bedroom home in Jersey. Honky used grand pieces and a punchy colour palette that provided each room with its own personality, while maintaining an overall language and flow within the home.

Local artisans were commissioned to create the bespoke shelving, window treatments and furniture. This is an exceptional property, and the project was Winner of the International Design and Architecture Awards 2020 for The Best Interior Design project UK