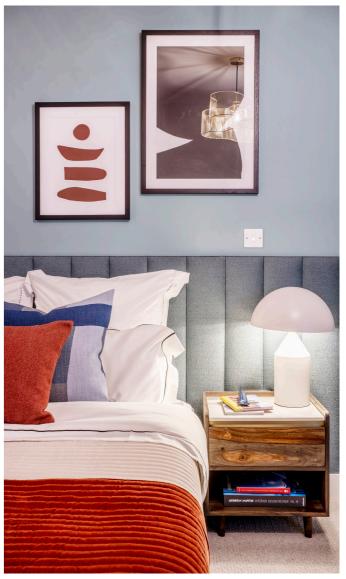

Muted colours and warm fabrics create a sanctuary in the bedroom, with sleek dark metal finishes on the fitted wardrobes. Fluted panelling adds a glamorous flourish to the front door to each apartment, with specially commissioned black and white photography of the area adorning the walls in the common parts of the building.