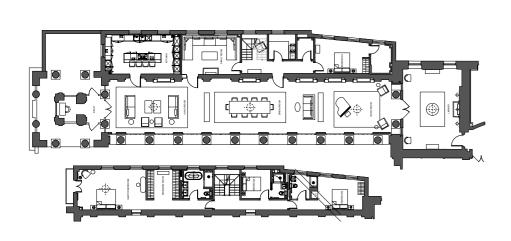

# **LBS Properties Grand Central**

A luxury residential developement in Kings Cross, London. We provided interior design and specification to 74 private apartments, penthouses, communal and amenity spaces.