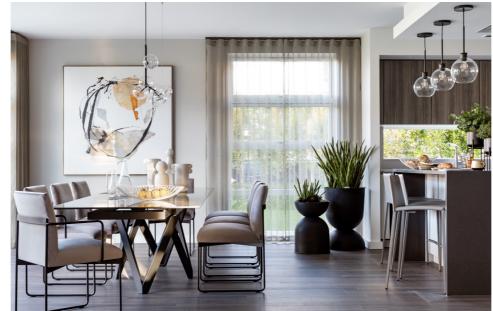

### **London Square Greenwich**

In the new one-bedroom show home, We channelled the sleek lines and linear curves of the striking London Square building, designed by Formation Architects, which complements the Grade II listed former Greenwich Town Hall located opposite, an internationally renowned example of Art Deco style.

With bursts of apple green and bright orange on chairs, cushions and accessories, the interiors exude style and energy. In the open-plan living area, a funky desk cabinet with a monochrome Deco-style design, provides a clever solution to working from home.

Muted colours and warm fabrics create a sanctuary in the bedroom, with sleek dark metal finishes on the fitted wardrobes. Fluted panelling adds a glamorous flourish to the front door to each apartment, with specially commissioned black and white photography of the area adorning the walls in the common parts of the building.