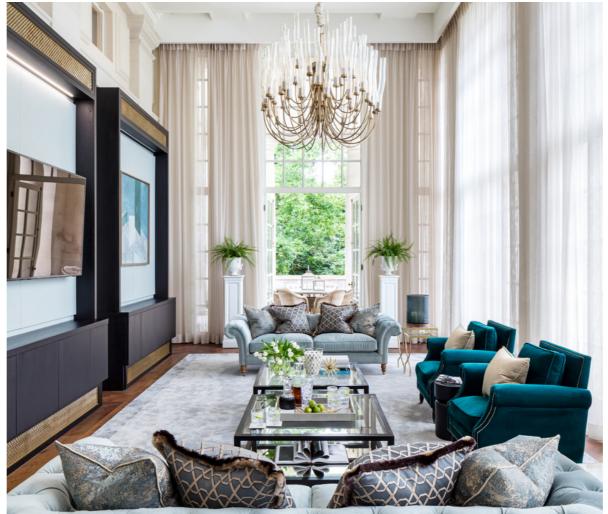

### London Square Star & Garter, Richmond

A luxury residential development in Richmond where Honky were appointed interior designers for the 6-bedroom show apartment in the East Wing. Our role was to reimagine the spaces and separate them into more residential scaled areas, whilst keeping the overall impact of these historic rooms. We worked closely to maintain the heritage of the building by restoring panelling and the gilded plasterwork ceilings. The joinery's warm tones sit against the dark chestnut herringbone floor and provide the perfect contrast to the honey tones of the original Portland stone walls.