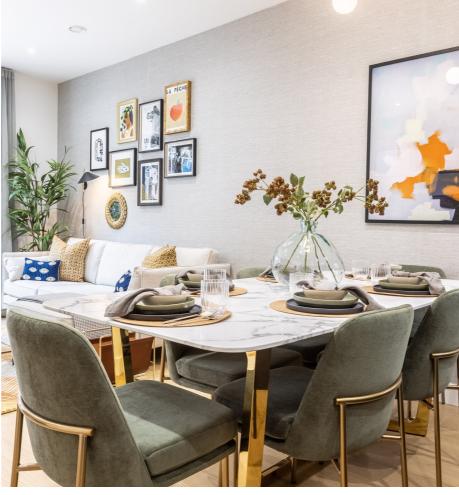

### **London Square Greenwich**

In the new one-bedroom show home, We channelled the sleek lines and linear curves of the striking London Square building, designed by Formation Architects, which complements the Grade II listed former Greenwich Town Hall located opposite, an internationally renowned example of Art Deco style.

With bursts of apple green and bright orange on chairs, cushions and accessories, the interiors exude style and energy. In the open-plan living area, a funky desk cabinet with a monochrome Deco-style design, provides a clever solution to working from home.