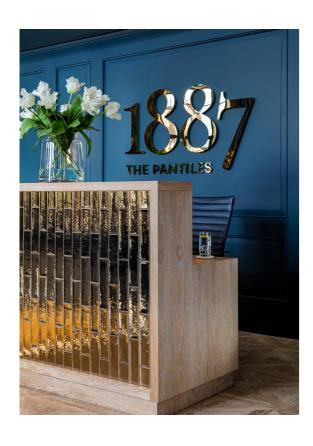

### London Square Star & Garter, Richmond

A luxury residential development in Richmond where Honky were appointed interior designers for the 6-bedroom show apartment in the East Wing. Our role was to reimagine the spaces and separate them into more residential scaled areas, whilst keeping the overall impact of these historic rooms. We worked closely to maintain the heritage of the building by restoring panelling and the gilded plasterwork ceilings. The joinery's warm tones sit against the dark chestnut herringbone floor and provide the perfect contrast to the honey tones of the original Portland stone walls.