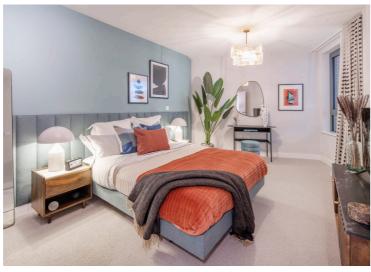

Muted colours and warm fabrics create a sanctuary in the bedroom, with sleek dark metal finishes on the fitted wardrobes. Fluted panelling adds a glamorous flourish to the front door to each apartment, with specially commissioned black and white photography of the area adorning the walls in the common parts of the building.