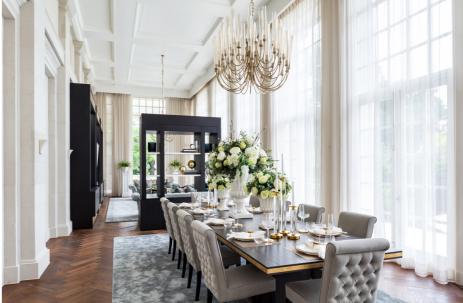

### London Square Star & Garter, Richmond

A luxury residential development in Richmond where Honky were appointed interior designers for the 6-bedroom show apartment in the East Wing. Our role was to reimagine the spaces and separate them into more residential scaled areas, whilst keeping the overall impact of these historic rooms. We worked closely to maintain the heritage of the building by restoring panelling and the gilded plasterwork ceilings. The joinery's warm tones sit against the dark chestnut herringbone floor and provide the perfect contrast to the honey tones of the original Portland stone walls.